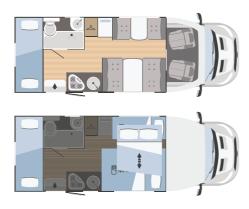

## The first low profile model for 7 people

The motorhome for large families, with 7 belted seats and 7 berths, ready to conquer the market!

- Ford 165 HP chassis with automatic drive: power and comfort on any type of road.
- Motorhome Premium Pack included: the perfect balance between design and functionality on the Ford chassis.
- Rear-view camera as standard: simplified manoeuvres for optimal safety.
- 4 m awning: creates a relaxing outdoor space.
- 100 W solar panel: guaranteed autonomy.
- **7 belted seats, 7 berths:** extraordinary capacity in an under 7 metres low profile model, with drop-down bed and dinette included
- **Isofix included:** child safety is our priority.
- **Bronze Pack:** irresistible design, a blend of elegance and style.